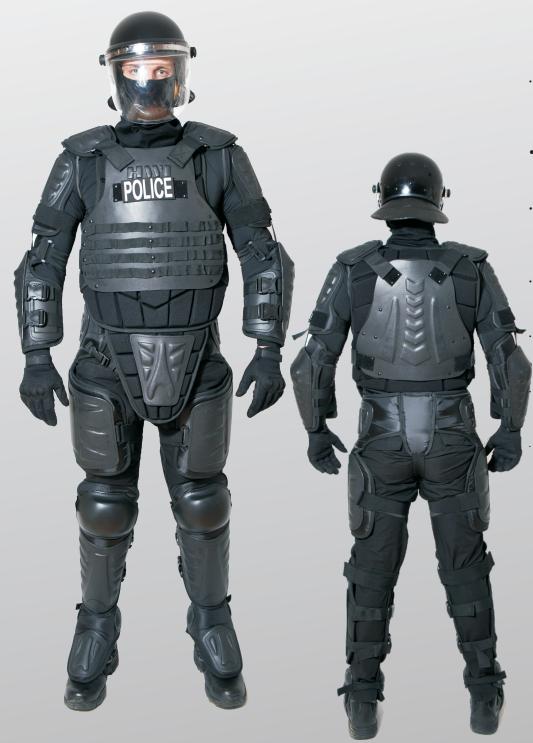

## SPECIFICATION SHEET RIOT SUIT ELITE DEFENDER: ED100

- MOLLE webbing system on chest plate and hip guards for add ons and storage pouch
- Sturdy PE protective shell for blunt force trauma protection
- Combination of thick BNI and EVA Foam padding throughout suit for force absorbtion
- Sturdy Nylon and Hexagon
  Sandwich Mesh shell material
  - Easily donable with a system of strong buckle straps
  - Supplied with polyester carry bag
  - Ergonomically built to allow for full range of motion

The HWI Gear, Inc. riot suit is built with a special suspension hard shell design which maximizes shock absorption and protection. The custom plate design allows for full range of motion and mobility.